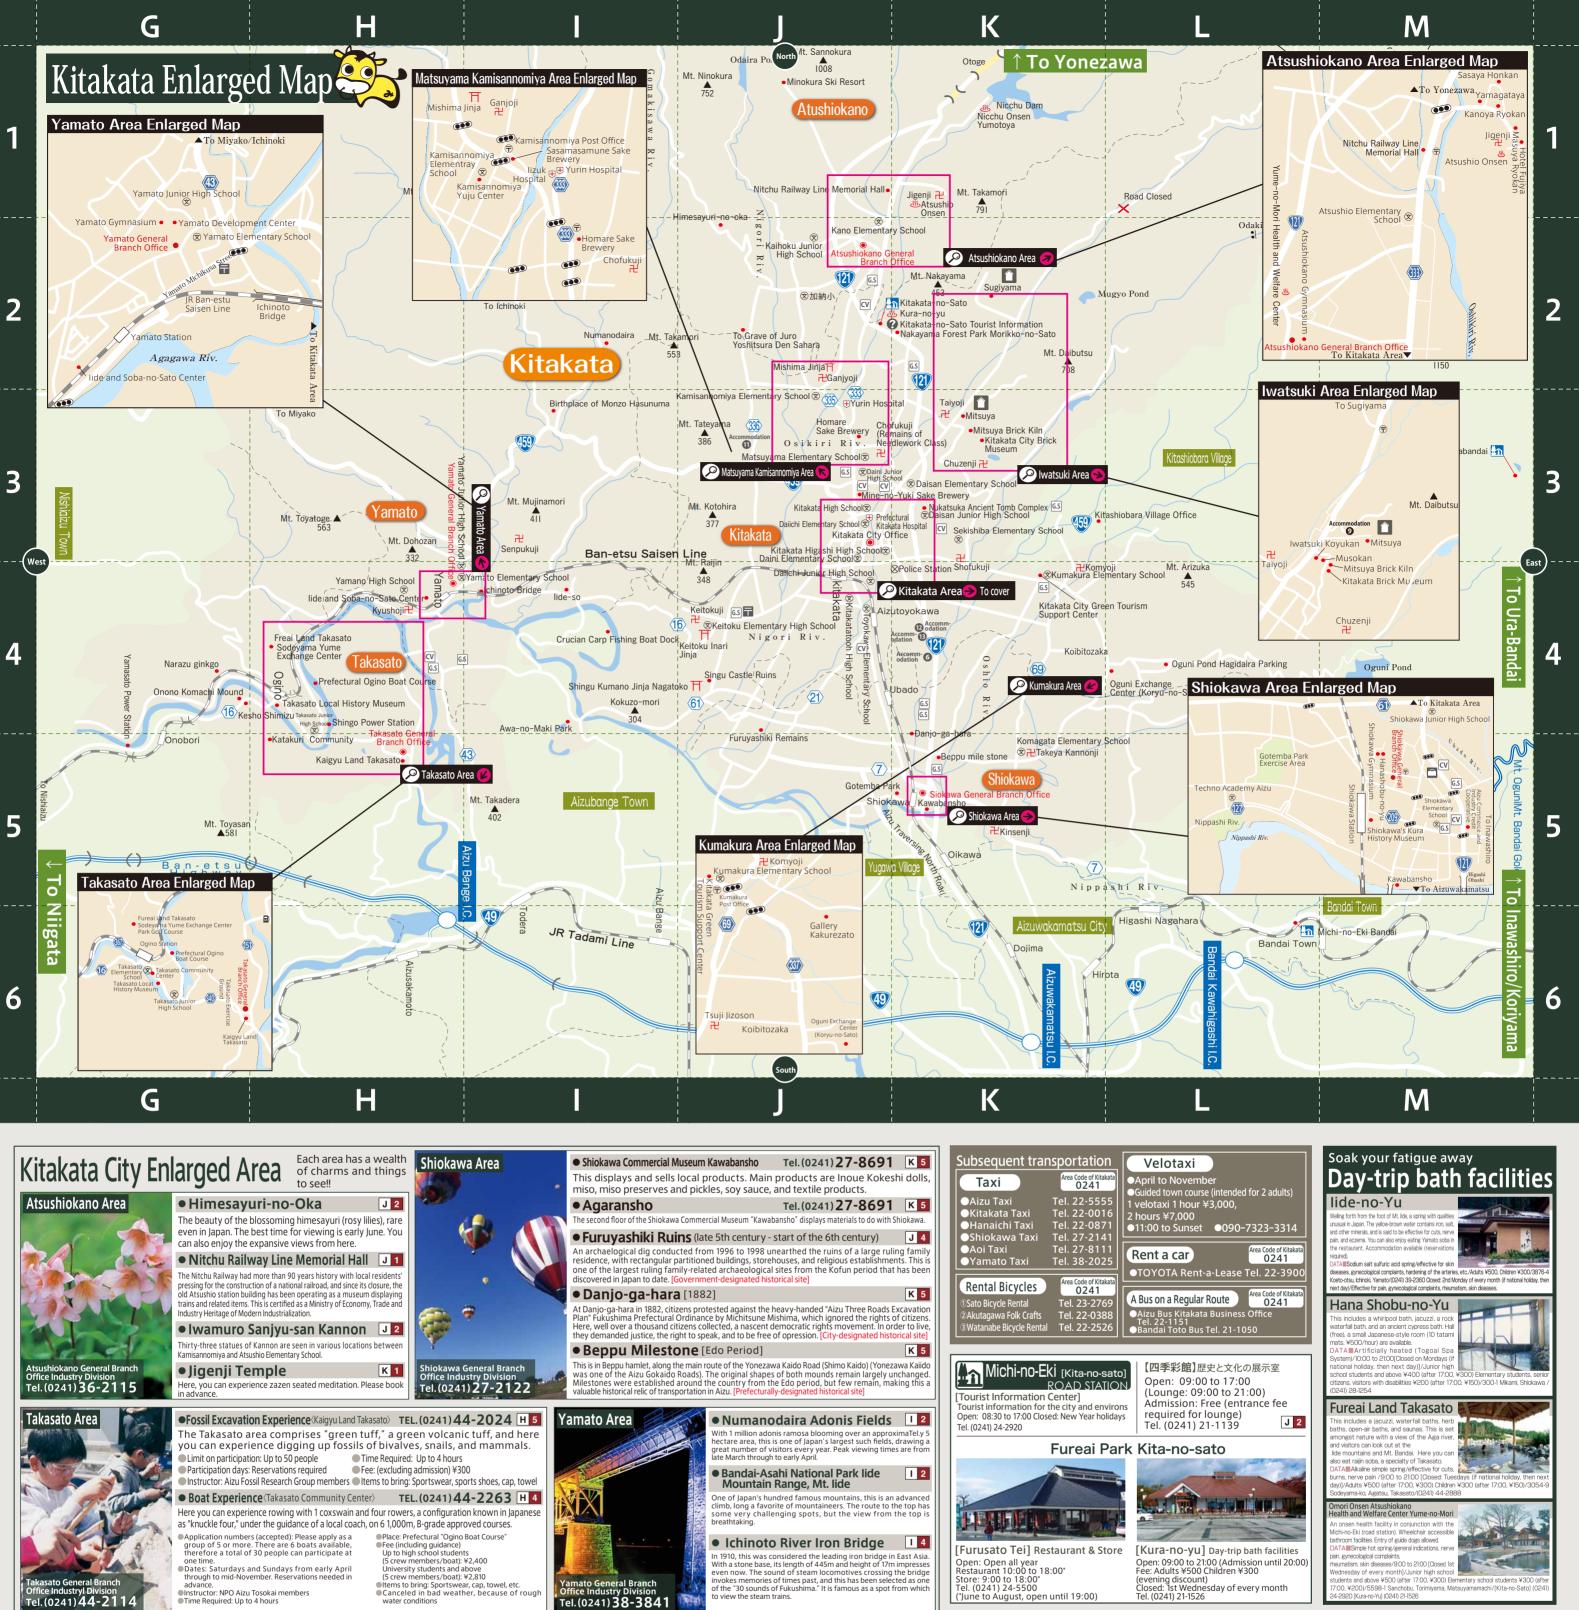

## NPO Kitakata City Green Tourism Farm accommodation Reservation required Support Center Inquiry and Reservation TEL.0241-24-4488 E-mail:k-gtss@akina.ne.jp The splendor of nature. An experience only possible in the countryside. Get to know Kitakata Green Tourism Kitakata Fureai Oguni-no-Sato Soba Farm Experience Making Experience Experience actual life on a farm while interacting with the people that produce food products such as 209:00 to 16:00 209:00 to 16:00

Ware Experience ①About 2 hours ②9:00 to 16:00 Asparagus harvesting

3¥2,100

Kitakata farm accomodation njoy country living, staying on an actual farm. Check-in 16:00, check-out 9:00 Accommodation, 2 meals ¥6,300 Accommodation & Breakfast ¥4,620 (elementary school students 1/2 price) 4 Requires consultation

enjoying local cuisine

ick seasonal vegetables directly f

About 2 hours ②09:00 to 14:00

③¥3.675/¥3.150

Traditional Oguni Bamboo

Get out into the fields, harvesting asparagus in Kitakata, the Tohoku region's top asparagus producing area. You'll be blown away by the sweetness of freshly-picked asparagus. 130 minutes to 1 hour ②09:00 to 15:00 (Late April to June) ③¥1,200 ④1 to 15 persons

Milking Why not become friends with a cow! injoy milking and helping out with cows. Cleaning out e cow shed, feeding the cattle… and if you're lucky, u'll be there for the birth of a calf. ①30 minutes to 1 hour ②09:00 to 15:00 Picking seasonal vegetables and

No-asobi Club

Pick and partake of wild mountain plants while walking through this magnificent landscape and enjoy preserving these (wild strawberry wine, wild flower wine, blueberry wine). ① 3 hours ② 13:00 to 16:00 ③¥2,300 ④2 to 6 persons ③¥3,200 (Elementary school students ½ price) ④2 to 15 persons